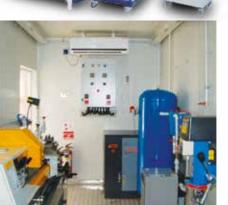

# **Mobile Workshop**

After a long field experience **Care-O-Valve** has understood the importance to be ready, when required, to take action also in the remote and high risk areas with all the technical capacities developed over the years. To be ready Care-O-Valve has designed a mobile container work shop (20 ft & 40 ft) full equipped for any kind of requirement and operation, suitable for onshore & offshore facilities.

The workshop is usually provided with all the necessary employees and tools necessary for the specific activities. Power requirement: 30 KW Certification:

- Generator Compliance to Zone II
- Overhead Crane Lift Rating Certification
- Jib Crane Lift Rating Certification
   Container Maximum Load Rating Certification

Each Mobile Workshop includes:

# Air compressor, screw type

+ Refrigeration Air Dryer + Hyperfilter & Vertical Tank

### Model:

ROTAR QUADRO 1510 Fini, Italy Capacity/Size:

Air flow:52.6Cfm, 1490L Min,93m3/hr Free air delivery:

894L/MIN,31.56Cfm

Max. pressure: 10 bar. **Vertical Tank:** 

300 Ltr, 10 bar 1